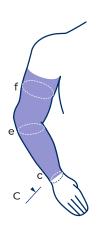

## 570 Secure Lite Armsleeve

| Sizing Chart Arm |                  |                  |                  |                    |                    |
|------------------|------------------|------------------|------------------|--------------------|--------------------|
|                  | Small            | Medium           | Large            | X Large            | XX Large           |
| Wrist            | <b>5.5"-6.5"</b> | <b>6.5"-7"</b>   | <b>7"-8"</b>     | <b>8"-9"</b>       | <b>9"-10"</b>      |
|                  | (14–16cm)        | (16–18cm)        | (18-20cm)        | (20-23cm)          | (23-26cm)          |
| Elbow            | <b>8"-13.5"</b>  | <b>9"-14.5"</b>  | <b>10"-15.5"</b> | <b>11.5"–16.5"</b> | <b>12.5"-17.5"</b> |
|                  | 20-34cm          | 23–37cm          | 26-40cm          | 29–42cm            | 32-45cm            |
| Upper            | <b>10"-15.5"</b> | <b>11.5"-17"</b> | <b>12.5"-18"</b> | <b>13.5"-19"</b>   | <b>14.5"–20.5"</b> |
| Arm              | 26-40cm          | 29-43cm          | 32-46cm          | 34-48cm            | 37–52cm            |
| Size             | S                | М                | L                | Х                  | G                  |